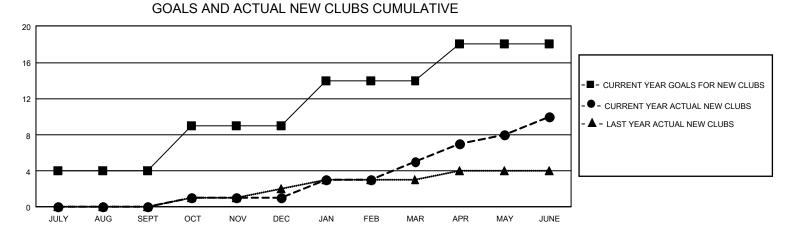

## GAT MONTHLY MEMBERSHIP PROGRESS REPORT

GMT Constitutional Area 5 - J, Group H

REPORT DOES NOT INCLUDE CLUBS IN UNDISTRICTED AREAS.

| Clubs                 |               |           |               | Members               |                          |                         |                                                    |
|-----------------------|---------------|-----------|---------------|-----------------------|--------------------------|-------------------------|----------------------------------------------------|
| RESULTS FOR 2021-2022 |               |           |               | RESULTS FOR 2021-2022 |                          |                         |                                                    |
| QUARTER               | NEW CLUB GOAL | NEW CLUBS | DROPPED CLUBS |                       | EMBER GROWTH NET<br>GOAL | MEMBER GROWTH<br>ACTUAL | DROPPED MEMBERS<br>ACTUAL (including<br>transfers) |
| JULY/AUG/SEPT         | - 12          | 0         | 0             | JULY/AUG/SEPT         | - 334                    | 434                     | 273                                                |
| OCT/NOV/DEC           | 15            | 1         | 4             | OCT/NOV/DEC           | 320                      | 269                     | 396                                                |
| JAN/FEB/MAR           | 15            | 4         | 2             | JAN/FEB/MAR           | 300                      | 423                     | 287                                                |
| APR/MAY/JUNE          | 12            | 5         | 11            | APR/MAY/JUNE          | 285                      | 446                     | 1,167                                              |