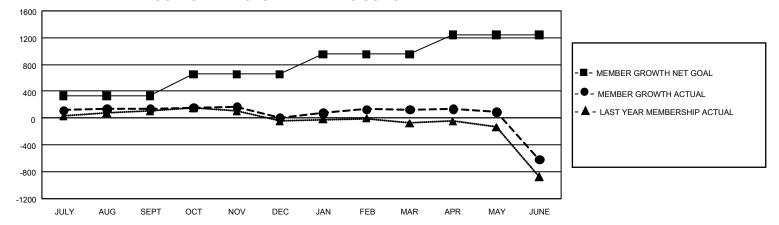

## GAT MONTHLY MEMBERSHIP PROGRESS REPORT

GMT Constitutional Area 5 - J, Group H

REPORT DOES NOT INCLUDE CLUBS IN UNDISTRICTED AREAS.

| Clubs                 |               |           |               | Members               |                          |                         |                                                    |
|-----------------------|---------------|-----------|---------------|-----------------------|--------------------------|-------------------------|----------------------------------------------------|
| RESULTS FOR 2021-2022 |               |           |               | RESULTS FOR 2021-2022 |                          |                         |                                                    |
| QUARTER               | NEW CLUB GOAL | NEW CLUBS | DROPPED CLUBS |                       | EMBER GROWTH NET<br>GOAL | MEMBER GROWTH<br>ACTUAL | DROPPED MEMBERS<br>ACTUAL (including<br>transfers) |
| JULY/AUG/SEPT         | - 12          | 0         | 0             | JULY/AUG/SEPT         | - 334                    | 434                     | 273                                                |
| OCT/NOV/DEC           | 15            | 1         | 4             | OCT/NOV/DEC           | 320                      | 269                     | 396                                                |
| JAN/FEB/MAR           | 15            | 4         | 2             | JAN/FEB/MAR           | 300                      | 423                     | 287                                                |
| APR/MAY/JUNE          | 12            | 5         | 11            | APR/MAY/JUNE          | 285                      | 446                     | 1,167                                              |